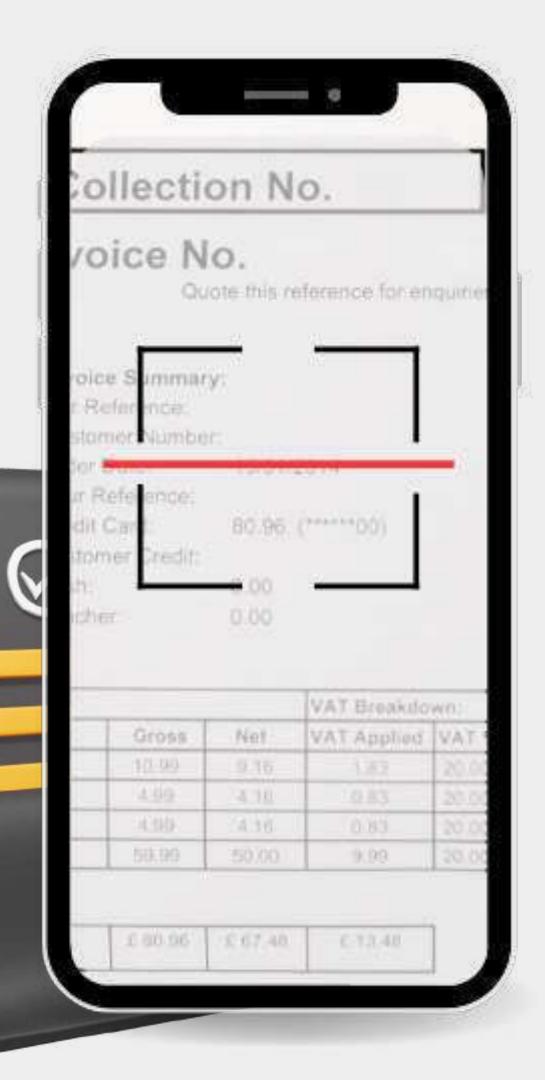

# **Invoice-reading Application**

# **Business Challenges**

The blind and the visually impaired are meeting many difficulties in daily life activities, one of them is checking invoice information to track their transactions.

# **Our Solution**

Developed a cross-platform application that allows the blind and the visually impaired to use phone cameras to read invoice information aloud and with ease. The app used Optical Character Recognition (OCR), AI Machine Learning, and Text Reader feature to convert from data to text, format information, and read with voice.