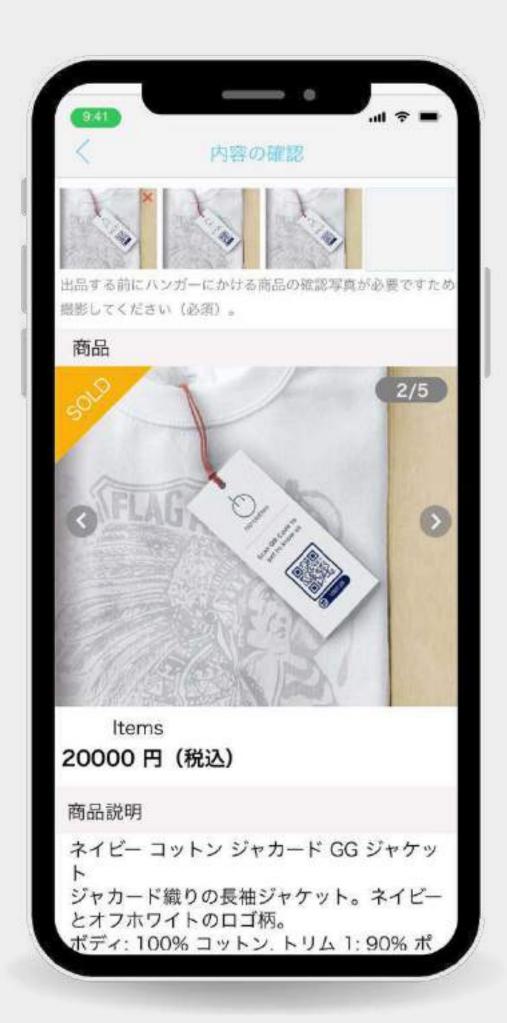

# **Invoice-reading Application**

# **Business Challenges**

The blind and the visually impaired are meeting many difficulties in daily life activities, one of them is checking invoice information to track their transactions.

# **Our Solution**

Developed a cross-platform application that allows the blind and the visually impaired to use phone cameras to read invoice information aloud and with ease. The app used Optical Character Recognition (OCR), AI Machine Learning, and Text Reader feature to convert from data to text, format information, and read with voice.