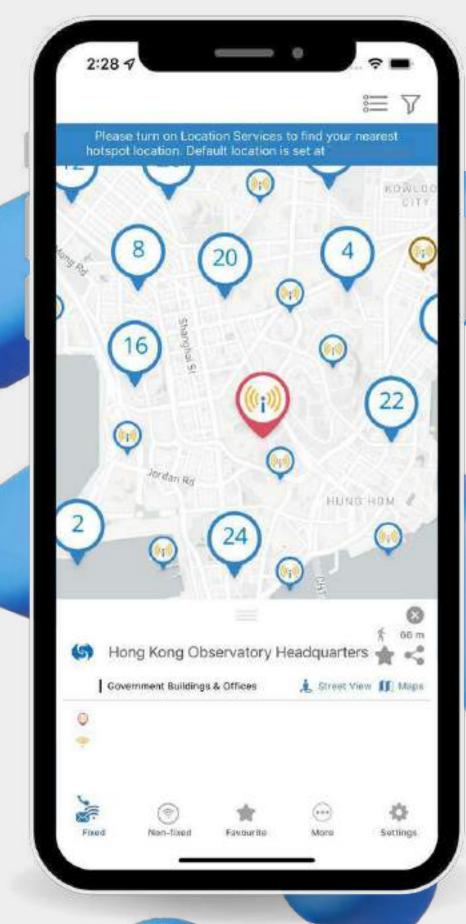

# Wifi Searching App

# **Business Challenges**

The customer owns a popular mobile application with hundreds of thousands of downloads, allowing residents and tourists to find free WiFi networks in the area. However, due to China's policy of blocking all Google services/APIs, the app cannot continue to operate smoothly as it currently relies on Google services such as Google Maps and Firebase.

# **Our Solution**

Switch to an alternative service provider, which involves replacing Google Maps with Mapbox and replacing Firebase with Huawei Push Kit. Carry out the process of 'Code replication' to ensure the app functions smoothly with the new services.