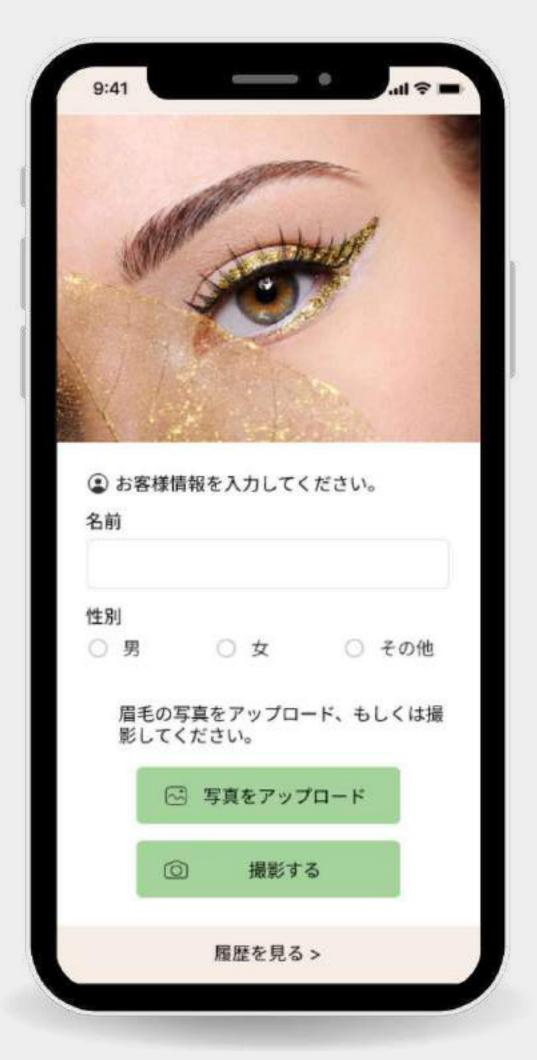

# **AI Eyebrow Mapping Application**

# **Business Challenges**

Managing a large beauty salon chain in Japan, this client wants to increase the accuracy in designing eyebrow and reducing human error. At the same time, improving their customer experience where they can try-on and customize the eyebrow before making the decision.

# **Our Solution**

Using AI Deep learning to learn from professional's knowledge to automatically detect user's eyebrow, suggest the best shape with proper specifications. Develop an iOS app allows users to try-on different eyebrow shapes and customize.