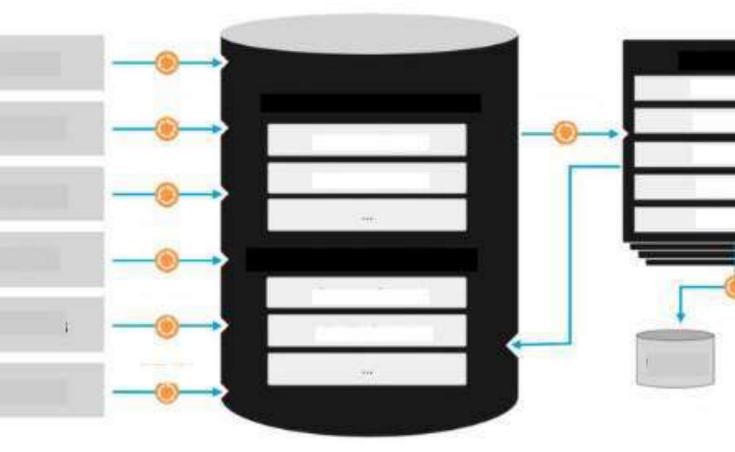

# Data management application

# **Business Challenges**

The power of data and the need for data-driven decisionmaking in business is undeniable. However, the huge database of this client's transactions, not only wasting human resources on data entering, but also the data might not be up-to-date, correct, and clean. The poor-quality data can leads to many problems on businesses

# **Our Solution**

Developed a management application that allows users to manage ETL process from raw data to warehouse data. The app integrates Natural Language Processing (NLP) with 2 modules: data cleaning and keywords extractor, allows users to find and manage the old transactional data easier, streamlined the process and increased productivity.